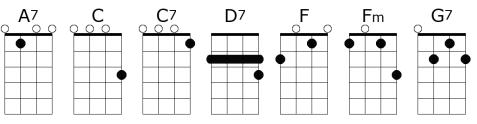

## Intro: D7 - G7 - C (x2) С F C Christmas in Hawaii F С Is like Christmas every-where **G7** The bells ring out and children shout **G7** Their greetings in the air С F С Christmas in Hawaii С Is a time when love was born **G7** There is no snow but people show C G7 C **C7** A-loha on this morn ||• F Jing, jing, jing-a-ling **G7** С Jingle bells ring from a steel gui-tar

Ding dong, ding-a-dong С A7 **D7 G7** All the bells ring from near and far

С FC Christmas in Hawaii When we cele-brate the birth

## **G7** Of aloha and good will to men

1. 2. С **G7** C7 •|| F - Fm - C С From every land on earth