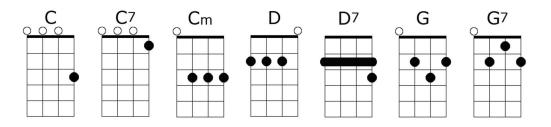

## Chains

Chorus:

Chains, my baby's got me locked up in chains

C7 G And they ain't the kind that you can see

D C7 G Whoa, these chains of love got a hold on me, yeah

G Chains, well, I can't break away from these chains

Can't run a-round 'cause I'm not free

D C7 G Whoa, these chains of love won't let me be, yeah.

C I want to tell you, pretty baby G7 I think you're fine

I'd like to love you but darling, I'm im-prisoned by these

<Chorus>

C Please believe me when I tell you,  $\overset{\mathsf{G}}{\mathsf{your}}$  your lips are sweet

C D D7 I'd like to kiss them but I can't break a-way from all of these

<Chorus>

Chains, chains of love, chains of love, chains of lo -- o -- ve