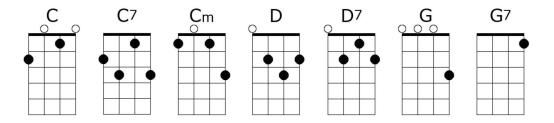

## Chains

Chorus:

Chains, my baby's got me locked up in chains

C7 G And they ain't the kind that you can see

D C7 G Whoa, these chains of love got a hold on me, yeah

G Chains, well, I can't break away from these chains

Can't run a-round 'cause I'm not free

D C7 G Whoa, these chains of love won't let me be, yeah.

C I want to tell you, pretty baby G7 I think you're fine

I'd like to love you but darling, I'm im-prisoned by these

<Chorus>

C Please believe me when I tell you,  $\overset{\mathsf{G}}{\mathsf{your}}$  gour lips are sweet

C D D7 l'd like to kiss them but I can't break a-way from all of these

<Chorus>

Chains, chains of love, chains of love, chains of lo -- o -- ve