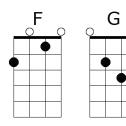

E Dm

Show me who you are and fill me with your heart

Ar Ar

And lead me in your love to those around me

F G Am C I will build my life, upon your love it is a firm foundation

**F G Am** I will build my life, upon your love

**F G Am** I will put my trust, in you a-lone

<Chorus>

it is a firm foundation

and I will not be shaken