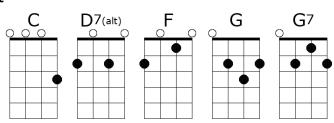

## **Bouquet of Roses**

Intro: G · G7 · C · · ·

I'm sending you a big bouquet of ro - ses

time you broke my heart One for e - very

And as the door of love between us clo - ses

Tears will fall like petals when we part

Instrumental: F · · · C · · · D7 · · · G7 · · · C · G7 · C · · · G · G7 · C · · ·

You made our lover's lane a road of sor - row

we have to say good - bye 'Til at last

You're leaving me to face each new to - morrow

With a bro - ken heart you taught to cry

I know that I should hate you after all you put me through

**D7** 

But how can I be bitter when I'm still in love with you

So I'm sending you a big bouquet of ro - ses