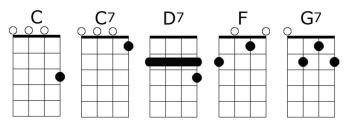

## Blue Christmas

Intro: C C G7 G7 C↓

n.c. C I'll have a blue Christmas with - out you

I'll be so blue just thinking a - bout you

Deco - rations of red on a green Christmas tree

Won't be the same, dear, if you're not here with me

n.c. C G7 And when those blue snowflakes start fallin'

That's when those blue memories start callin'

You'll be doin' all right with your Christmas of white

But I'll have a blue, blue, blue Christmas

## Instrumental:

I'll have a blue Christmas with - out you
I'll be so blue just thinking a - bout you

Deco - rations of red on a green Christmas tree

D7

G7

Wen't mean a thing if you're not here with n

Won't mean a thing, if you're not here with me

n.c. C I'll have a blue Christmas that's certain

And when that blue heartache starts hurtin'

You'll be doin' all right with your Christmas so bright

But I'll have a blue, blue, blue Christmas

Outro:

G7 C Yes, I'll have a blue, blue, blue Christmas