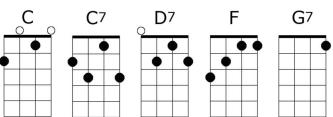

C↓

I'll have a blue Christmas with - out you

I'll be so blue just thinking a - bout you

Deco - rations of red on a green Christmas tree

Won't be the same, dear, if you're not here with me

n.c. And when those blue snowflakes start fallin' That's when those blue memories start callin' You'll be doin' all right with your Christmas of white But I'll have a blue, blue, blue Christmas

Instrumental:

G7 I'll have a blue Christmas with - out you

Deco - rations of red on a green Christmas tree

Won't mean a thing, if you're not here with me

I'll have a blue Christmas that's certain

And when that blue heartache starts hurtin'

You'll be doin' all right with your Christmas so bright

But I'll have a blue, blue, blue Christmas

Outro:

C (sustain) Yes, I'll have a blue, blue, blue Christmas