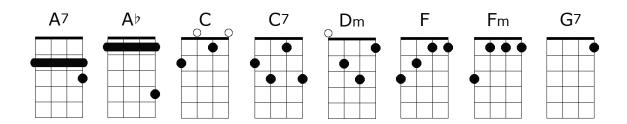

## **Beyond the Reef**

Intro: C Dm7 Em7 Dm7 G7

**G7** Be-yond the reef, where the sea is dark and cold,

F.......G7 My love has gone, and our dreams grow old.

**G7** There'll be no tears, there'll be no re-gretting.

F..... G7

Will you re- member me, will you for-get?

**Chorus:** 

C.....A7 **C7** Fm I'll send a thou-sand flowers

when the trade winds blow.

Dm Fm I'll send my lonely heart, for I love you so.

Some day I'll know, you'll come back again to me

Till then my heart will be, beyond the reef

<Chorus>

**G7** Some day I'll know, you'll come back again to me

F.....Ab.....C (outro D7 G7 C) Till then my heart will be, beyond the reef